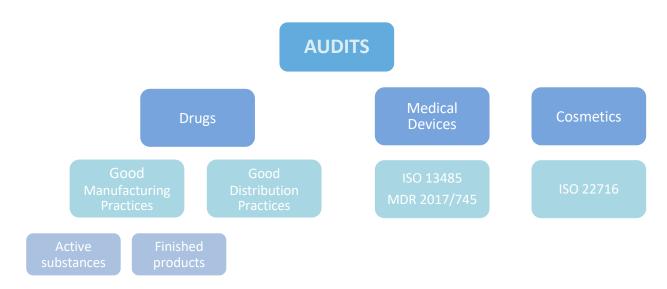

## Quality Management System Internal, external audits

Need to optimize or evaluate your Quality Management System: we offer a full audit service ("*Exploitant*", GMP, GDP, ISO13485:2016, ISO22716).

These audits will provide an accurate measurement of the implementation of your organisation's system against its procedures and the applicable legal requirements.