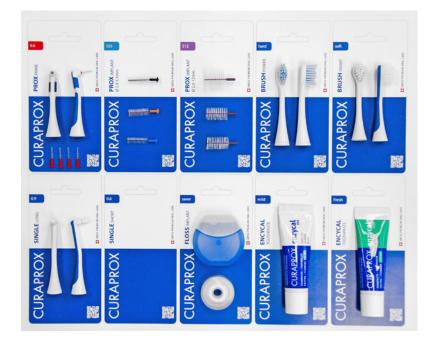

## DENTAL DESIGN FOR CURADEN

Testing ergonomics.

The blue corporate color ensures the brand is quickly recognized. CURAPROX is positioned prominently as a brand. Typography is simple and clear. Labeling can be adjusted easily for local markets. On one hand healthy teeth are an aesthetic plus, on the other hand meticulous oral hygiene makes a significant contribution to health. Customers' wishes are varied and can lead to different results depending on individual motivation.

For this reason, the product range of the Swiss dental care brand CURAPROX ranges from the simple toothbrush and high-performance electric ultrasound toothbrushes to complete care sets for different target groups.