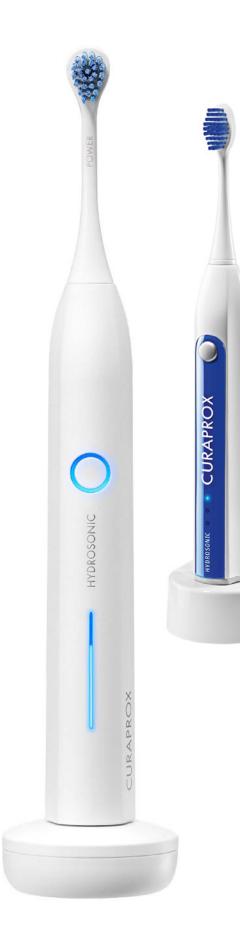

For this reason, the product range of the Swiss dental care brand CURAPROX ranges from the simple toothbrush and high-performance electric ultrasound toothbrushes to complete care sets for different target groups.