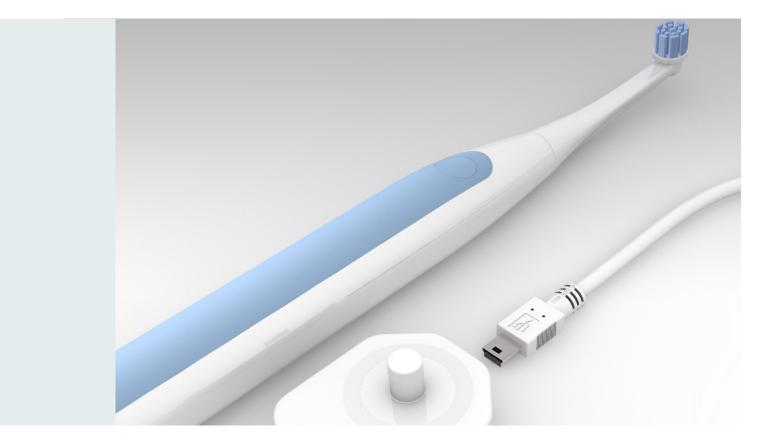

For this reason, the product range of the Swiss dental care brand CURAPROX ranges from the simple toothbrush and high-performance electric ultrasound toothbrushes to complete care sets for different target groups.