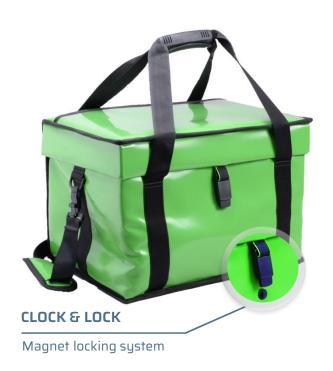

No risk of puncturing and so no risk of loosing its thermal performance due to external wear. All components are washable.

Patient Safety - ELITE° bags guarantee thermal safety at all times up to 24hrs given the extensively testing and certification program. Its magnet locking system make its closure easy and secured. No risk of error.