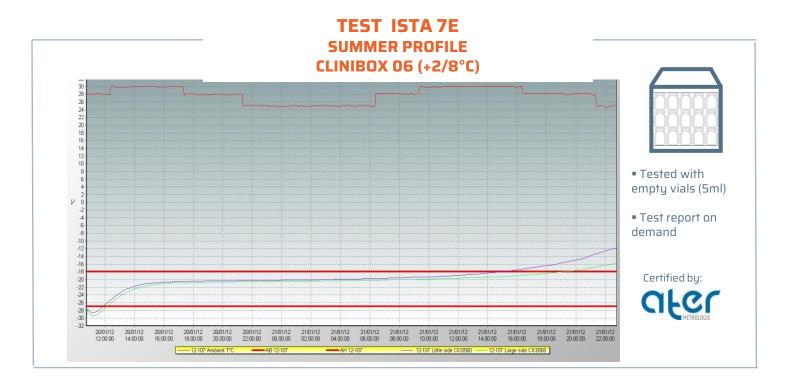

# TEST ACCORDING TO YOUR PROFILES

TADE

Secure your products by testing your own profiles on our simulator.