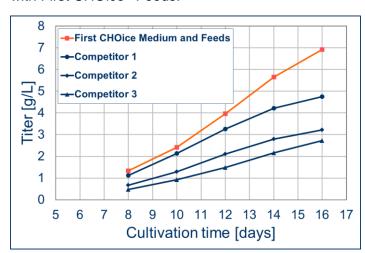

#### **Performance**

Fed batch using First CHOice® Medium in combination with First CHOice® Feeds.