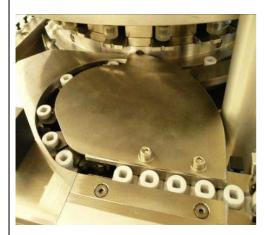

## The variable satellite pitch (SPV)

• It allows a continuous introduction of the components and eliminates impacts between the products.

#### The cardioïde : dual variable satellite pitch

- It facilitates the transfer of components from an assembly device towards another one for more flexibility (link two dials or transfer plates with different pitches).
- It allows to perform test, gluing, siliconizing operations etc