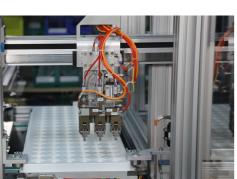

## PALETTISEUR/DEPALETTISEUR DPU

- Max Stack Height in Entry : 700mm
- Max Stack Height in Exit : 700mm
- Max Tray Weight : < 30Kgs</p>
- Trays Sizes : 300x400 400x600 600x800mm or custom-made
- Changing Tray Time 318x771mm: 16sec
- Pick-and-Place Time : 2sec