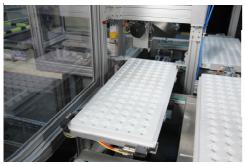

## TRAY HANDLER/DEPALETTISEUR DPL

- Max Stack Height in Entry : 700mm
- Max Stack Height in Exit : 700mm
- Max Tray Weight : < 30Kgs</p>
- Trays Sizes : 300x400 400x600 600x800mm or custom-made
- Changing Tray Time : 9sec
- Pick-and-Place Time : 2sec