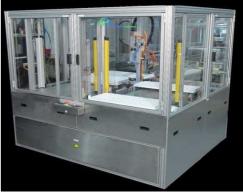

## Handling Systems Portfolio

Our handling systems portfolio offers you the best solutions for any components that can't be fed in bulk because of their fragility, complexity or geometrical shapes.

- Our standard or customized tray handler can be independent or integrated; it is also designed for a cleanroom environment ISO 7 and 8.
- Standard or tailor-made according to the thermoformed trays size.
- Flexibility : Trays loading and unloading during working operations
- Stacks transfer through a conveyor belt
- Pick and Place by linear axes to guarantee speed
- Trays can be placed in staggered rows (0-180°)
- Access and maintenance ability
- A trolley can be integrated