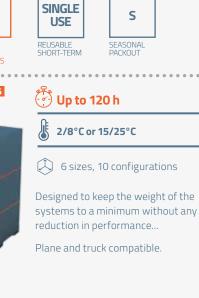

### 🖏 48 h or 120 h

-18°C and Dry Ice 2/8°C, 15/25°C

6 sizes, 22 configurations

Upgrade from 48 h to 120 h simply by adjusting the eutectic plates.

Plane and truck compatible.