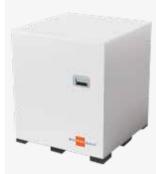

### PALLET SHIPPERS

### 🖏 48 h or 120 h

-18°C and Dry Ice 2/8°C, 15/25°C

6 sizes, 22 configurations

Upgrade from 48 h to 120 h simply by adjusting the eutectic plates.

Plane and truck compatible.