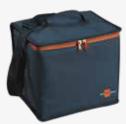

### PATIENT BAGS

### 💮 Up to 24 h

### 2/8°C, 15/25°C and -5°C

6 sizes, 16 configurations

With one KIT choose between different durations. By following the loading instructions, load the bag for a short duration by cooling the cold packs in the fridge or for a long duration by freezing the gel packs.

Accepted in plane cabin.

IBOX