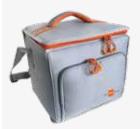

### PATIENT BAGS

### 🕑 Up to 24 h

2/8°C

One half the weight of the Initial range for the same duration without the risk of freezing.

Accepted in plane cabin.