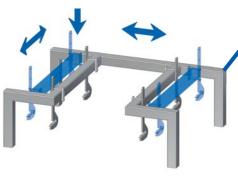

# Filling Head with Inflation Hose

This filling head is designed for a consistent big bag inlet diameter. For variable diameters we provide a solution comprising a counterring and an integrated inflatable gasket. to which the big bag is tightly pressed on.

# Filling Head with Counter-Ring and Integrated Inflatable Seal

The inflatable gasket of this filling head is integrated in the counter-ring and presses the liner to the filling head from the outside, therefore the inflatable gasket is not in contact with the product.