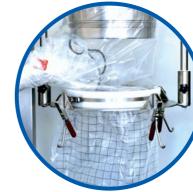

# **DEC** – Big Bag Filling Applications

Dust-free and accurate filling of FIBCs

Dec's Big Bag filling stations offer a variety of packaging concepts. These range from simple inflatable gaskets to liner systems which, if necessary, can be integrated into a glove box.

The filling systems are of a modular design depending on the process and containment requirements.

The frame structure can be adapted to any big bag ensuring its optimal position. The attached loop holders can be adjusted in height as well as in depth. When removing the filled big bags from the station, the bindings loosen automatically, so manual unhooking is not required.

#### De-dusting and Ventilation Equipment

The filling station includes a filter to stop powder loss to the extract system and also to inflate the bia baas via the on-site compressed air or nitrogen supply.