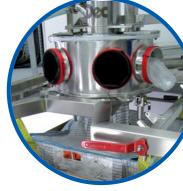

# Filling Head with Inflation Hose

This filling head is designed for a consistent big bag inlet diameter. For variable diameters we provide a solution comprising a counterring and an integrated inflatable gasket. to which the big bag is tightly pressed on.

# Filling Head with Counter-Ring and Integrated Inflatable Seal

The inflatable gasket of this filling head is integrated in the counter-ring and presses the liner to the filling head from the outside, therefore the inflatable gasket is not in contact with the product.