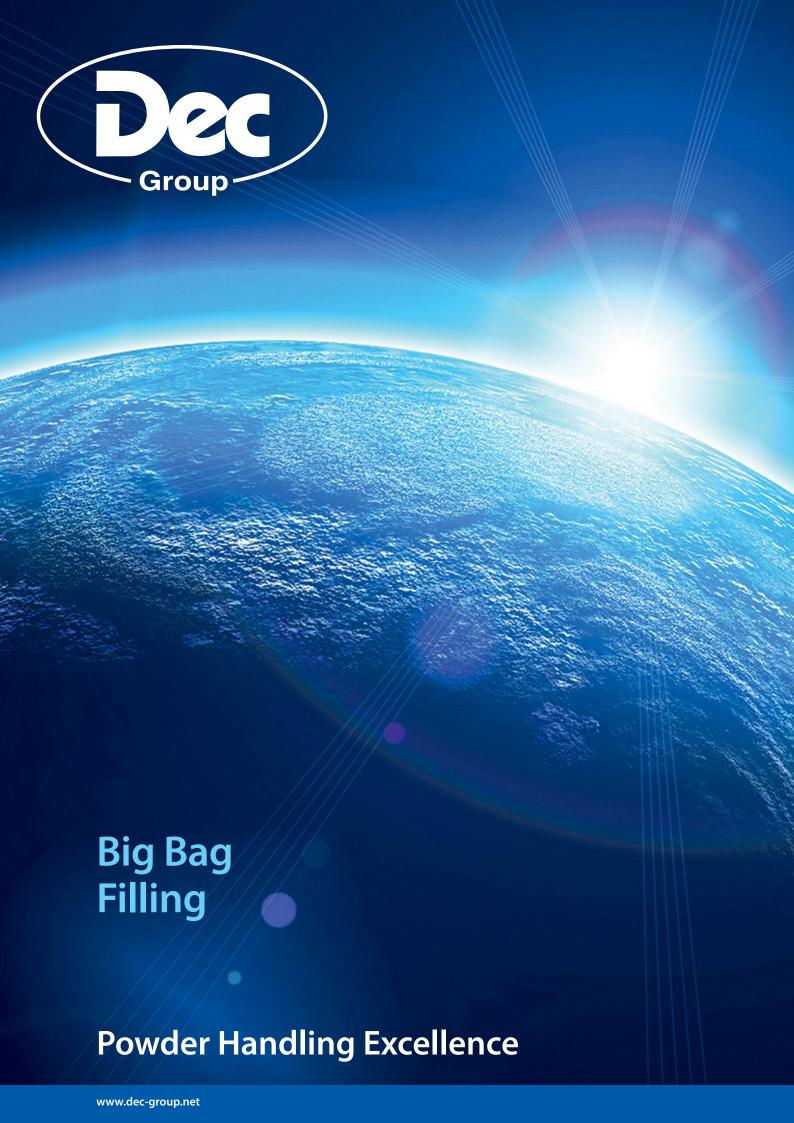

The filling systems are of a modular design depending on the process and containment requirements.

The frame structure can be adapted to any big bag ensuring its optimal position. The attached loop holders can be adjusted in height as well as in depth. When removing the filled big bags from the station, the bindings loosen automatically, so manual unhooking is not required.

# **Big Bag Support Frames** are available in mild steel and stainless steel