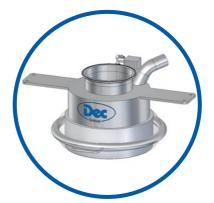

# Filling Head with Inflation Hose

This filling head is designed for a consistent big bag inlet diameter. For variable diameters we provide a solution comprising a counterring and an integrated inflatable gasket. to which the big bag is tightly pressed on.

# Filling Head with Counter-Ring and Integrated Inflatable Seal

The inflatable gasket of this filling head is integrated in the counter-ring and presses the liner to the filling head from the outside, therefore the inflatable gasket is not in contact with the product.