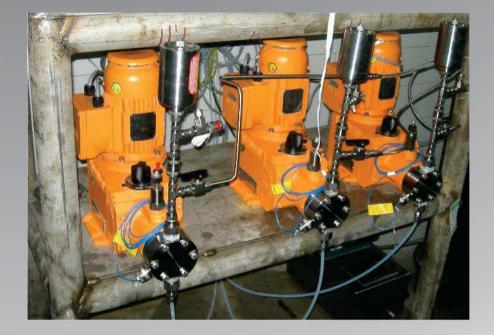

## Hardware Setup

3lt. / 100 bar reactor / Ethylene feed / autom. bottom valve / Ex-compliant

High pressure pumps up to 60 bar, pulsation free feeding, ex-proof