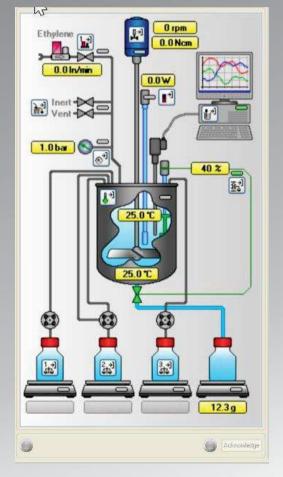

## Software functionality

- Process control system with recipe control mode, on-line trend, data logging, Word based Lab journal.
- Process control system with recipe control mode
- **Calorimetry: Heat & Power of reaction, Accumulation**
- FT-IR on-line data transfer, process control depending on absorbance of selected wave length
- Total mass balance (feed vs drain)
- Fill level sensor with low and high limit
- Automatic gas exchange for inerting reactor (O2 sensitive)