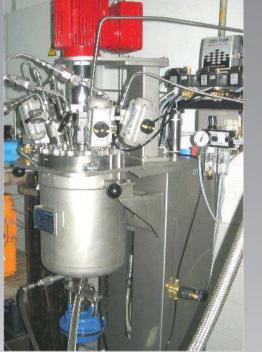

## Hardware Setup

3lt. / 100 bar reactor / Ethylene feed / autom. bottom valve / Ex-compliant

High pressure pumps up to 60 bar, pulsation free feeding, ex-proof