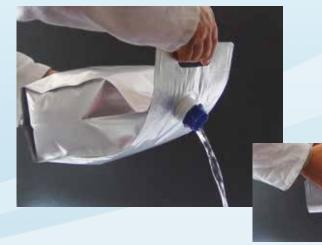

#### FEATURES AND BENEFITS

- Variety of foils and caps
  solution for every application Aseptic filling - Sterilization
- Side gussets
  compact shape Aseptic filling - Sterilization
- Top/botton handle
  good handling
- Continuous and accurate emptying - no product splash
- Gentle collapsing of the pouch - no air entry
- Available from 1 L to 5L