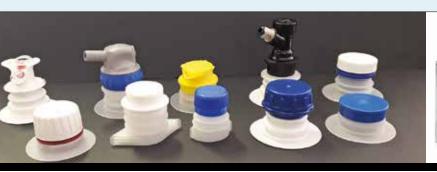

#### FEATURES AND BENEFITS

- Variety of foils and caps
  solution for every application Aseptic filling - Sterilization
- Side gussets
  compact shape Aseptic filling - Sterilization
- Top/botton handle
  good handling
- Continuous and accurate emptying - no product splash
- Gentle collapsing of the pouch - no air entry
- Available from 1 L to 5L