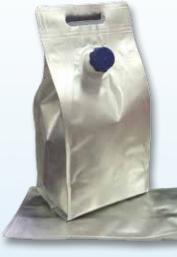

## STAND-UP POUCHES 1 to 5 LITRES

#### **CLEVER DESIGN**

Sealing shapes and strong foils provide a very high resistance to drop tests. The stand-up behavior is perfect thanks to the side gussets. Global occupied space is optimized by 20% in comparison with doypack shape pouches.

#### FEATURES AND BENEFITS

- Variety of foils and caps
  solution for every application Aseptic filling - Sterilization
- Side gussets
  compact shape Aseptic filling - Sterilization
- Top/botton handle
  good handling
- Continuous and accurate emptying - no product splash
- Gentle collapsing of the pouch - no air entry
- Available from 1 L to 5L